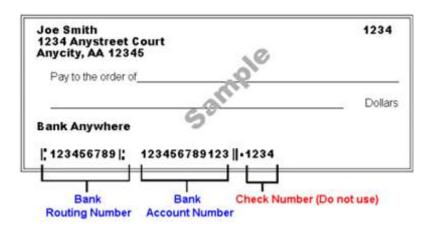

### FROM: NCPS FINANCE DEPARTMENT

E: finance@nenanalynx.org

To do this we need the following:

P: 907-832-5400 F: 907-832-5468

**RE:** Electronic Fund Transfers (EFT's)

Instead of issuing a paper check and having it mailed to you, the Nenana City School District can deposit funds we owe directly into the bank account of your choosing. This form must be filled in fully and legibly to be processed.

Name (first and last, on bank account): \_\_\_\_\_\_

Your bank's routing number: \_\_\_\_\_

Your bank account number:

Fax number <u>OR</u> e-mail address that I will send the payment advice to:

Your signature:\_\_\_\_\_ Date \_\_\_\_